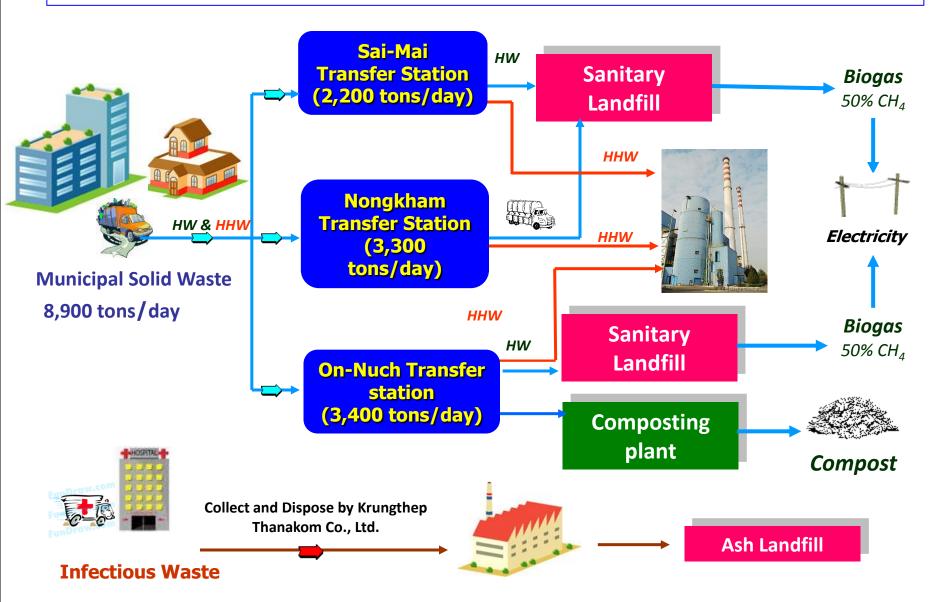

# **Wastes Flow in Bangkok**

HW = Household Waste

HHW = Household Hazardous Waste