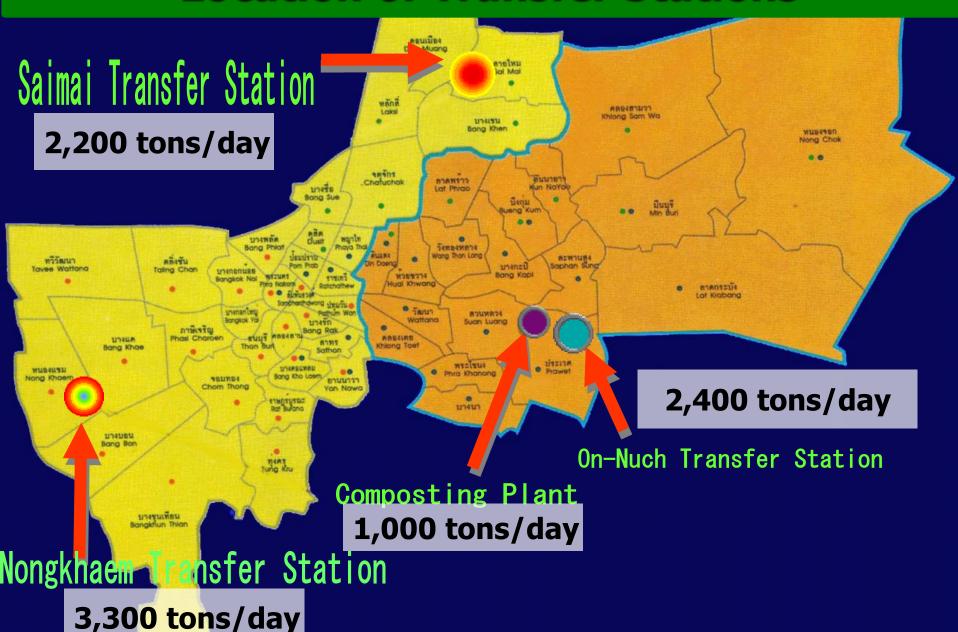

# Solid Waste Management in Bangkok



Department of Environment Bangkok Metropolitan Administration (BMA)





# Responsibility for SWM of BMA



50 District Offices

Waste Collection

**Department of Environment** 

Treatment and Disposal

# Trend of MSW Generation in Bangkok



#### **Trend of Waste Composition**



# **Wastes Flow in Bangkok**



HW = Household Waste

HHW = Household Hazardous Waste

#### **Location of Transfer Stations**







# **SWM Facilities of Bangkok**

| Name of Facility              | Constructed<br>Year         | Planned<br>Capacity | Site (Plant)<br>Area                             | Actual<br>Yearly<br>Operation<br>Amount |
|-------------------------------|-----------------------------|---------------------|--------------------------------------------------|-----------------------------------------|
| 1. Composting Plant           | 1993                        | 1,000 t/d           | 83,200 m <sup>2</sup> At On-Nuch Disposal Center | 1,200 t/d                               |
| 2. Infectious Incinerator     | 1996                        | 2x15 t/d            | <b>1,600 m²</b> At On-Nuch Disposal Center       | 25 t/d                                  |
| 3. Landfill sites             | Belong to p