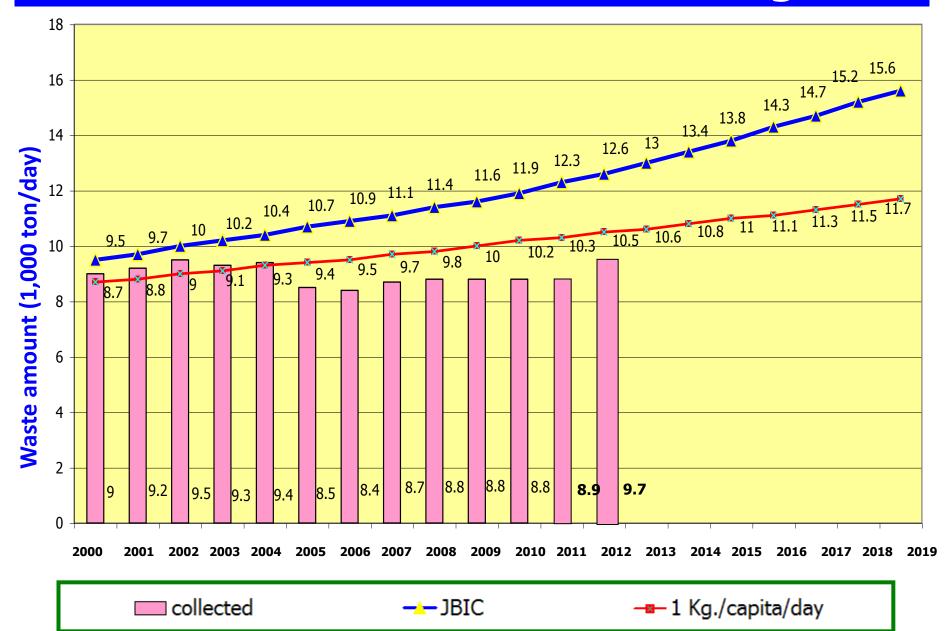

# Solid Waste Management in Bangkok



Department of Environment Bangkok Metropolitan Administration (BMA)





# Responsibility for SWM of BMA



50 District Offices

Waste Collection

**Department of Environment** 

Treatment and Disposal

# Trend of MSW Generation in Bangkok



#### **Trend of Waste Composition**



# **Wastes Flow in Bangkok**



HW = Household Waste

HHW = Household Hazardous Waste

#### **Location of Transfer Stations**







# **SWM Facilities of Bangkok**

| Name of Facility              | Constructed<br>Year         | Planned<br>Capacity | Site (Plant)<br>Area                             | Actual<br>Yearly<br>Operation<br>Amount |
|-------------------------------|-----------------------------|---------------------|--------------------------------------------------|-----------------------------------------|
| 1. Composting Plant           | 1993                        | 1,000 t/d           | 83,200 m <sup>2</sup> At On-Nuch Disposal Center | 1,200 t/d                               |
| 2. Infectious Incinerator     | 1996