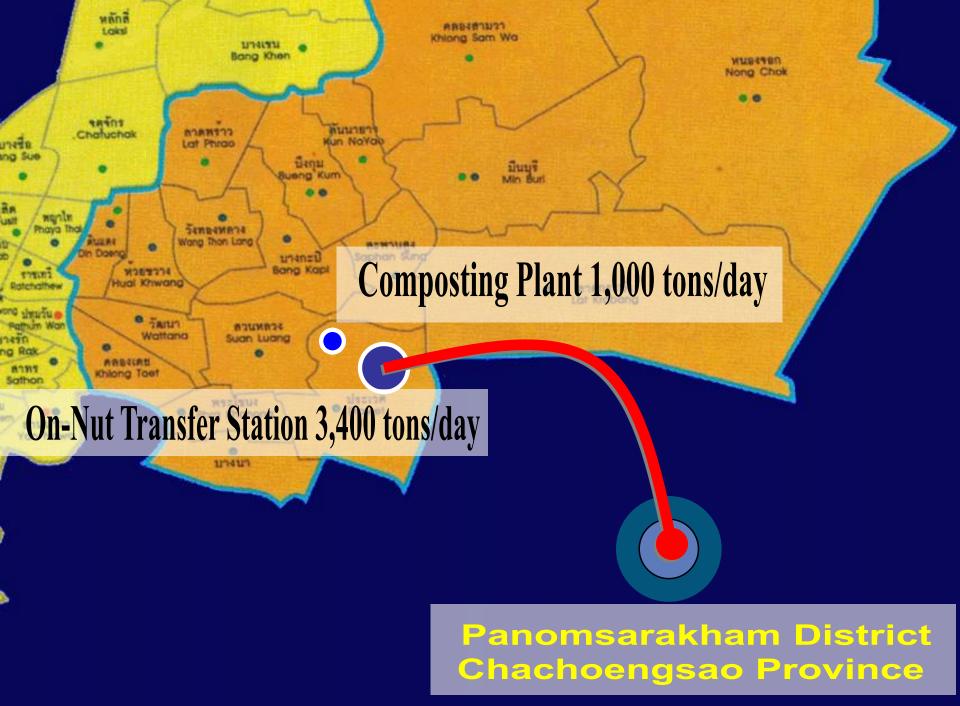

#### **Location of Transfer Stations**

# **SWM Facilities of Bangkok**

| Name of Facility              | Constructed<br>Year         | Planned<br>Capacity | Site (Plant)<br>Area                             | Actual<br>Yearly<br>Operation<br>Amount |
|-------------------------------|-----------------------------|---------------------|--------------------------------------------------|-----------------------------------------|
| 1. Composting Plant           | 1993                        | 1,000 t/d           | 83,200 m <sup>2</sup> At On-Nuch Disposal Center | 1,200 t/d                               |
| 2. Infectious Incinerator     | 1996                        | 2x15 t/d            | <b>1,600 m²</b> At On-Nuch Disposal Center       | 25 t/d                                  |
| 3. Landfill sites             | Belong to private companies |                     |                                                  |                                         |
| 4. New Municipal Incinerator  | 2012                        | 300 t/d             | At Nongkham<br>Disposal Center                   | Under<br>Construction                   |
| 5. New Infectious Incinerator | 2012                        | 2x10 t/d            | At Nongkham<br>Disposal Center                   |                                         |
| 6. New Composting Plant       | -                           | 600 t/d             | At Nongkham<br>Disposal Center                   | On Process of Bidding                   |
| 7. Construction Waste         | -                           | 500 t/d             | At On-Nuch Disposal<br>Center                    |                                         |