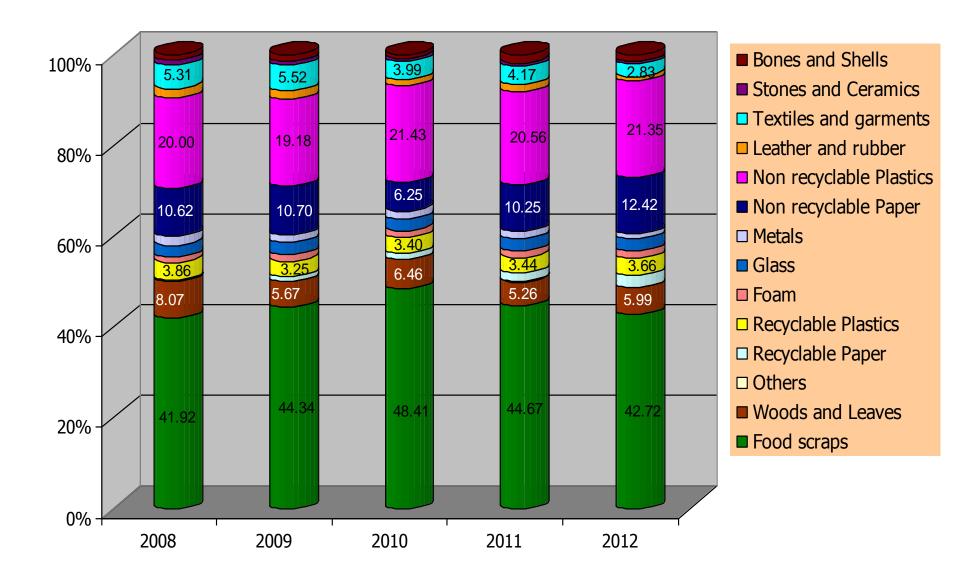

# Solid Waste Management in Bangkok



Department of Environment Bangkok Metropolitan Administration (BMA)





# Responsibility for SWM of BMA



50 District Offices

Waste Collection

**Department of Environment** 

Treatment and Disposal

# Trend of MSW Generation in Bangkok



#### **Trend of Waste Composition**



# **Wastes Flow in Bangkok**



HW = Household Waste

HHW = Household Hazardous Waste

#### **Location of Transfer Stations**







# **SWM Facilities of Bangkok**

| Name of Facility              | Constructed<br>Year         | Planned<br>Capacity | Site (Plant)<br>Area                             | Actual<br>Yearly<br>Operation<br>Amount |
|-------------------------------|-----------------------------|---------------------|--------------------------------------------------|-----------------------------------------|
| 1. Composting Plant           | 1993                        | 1,000 t/d           | 83,200 m <sup>2</sup> At On-Nuch Disposal Center | 1,200 t/d                               |
| 2. Infectious Incinerator     | 1996                        | 2x15 t/d            | <b>1,600