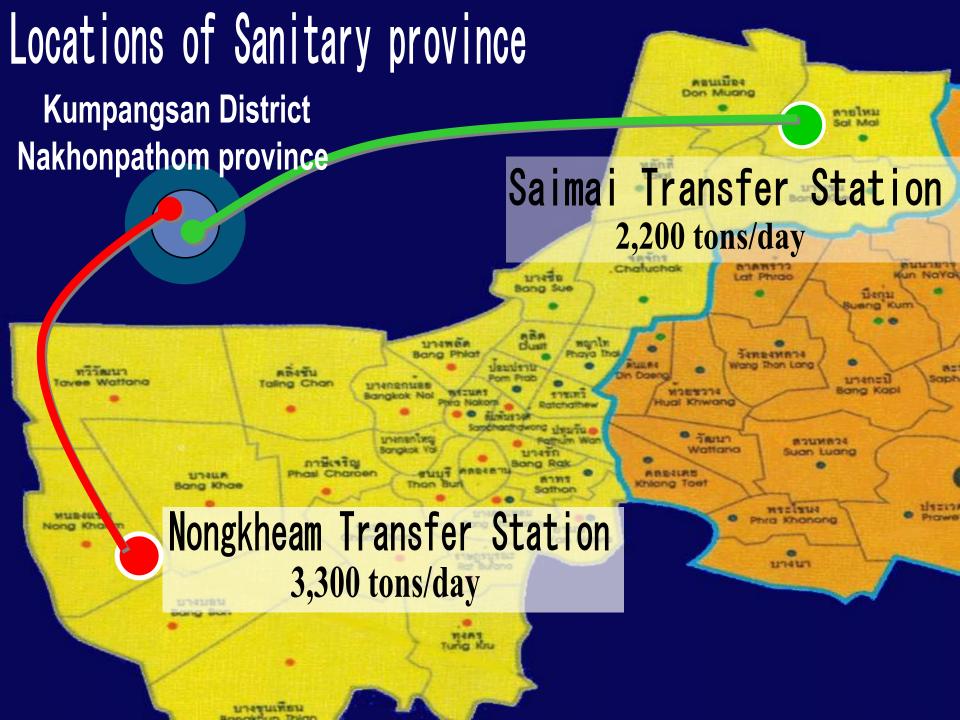

# Solid Waste Management in Bangkok



Department of Environment Bangkok Metropolitan Administration (BMA)





# Responsibility for SWM of BMA



50 District Offices

Waste Collection

**Department of Environment** 

Treatment and Disposal

# Trend of MSW Generation in Bangkok



#### **Trend of Waste Composition**



# **Wastes Flow in Bangkok**



HW = Household Waste

HHW = Household Hazardous Waste

#### **Location of Transfer Stations**







# **SWM Facilities of Bangkok**

| Name of Facility              | Constructed<br>Year         | Planned<br>Capacity | Site (Plant)<br>Area                             | Actual<br>Yearly<br>Operation<br>Amount |
|-------------------------------|-----------------------------|---------------------|--------------------------------------------------|-----------------------------------------|
| 1. Composting Plant           | 1993                        | 1,000 t/d           | 83,200 m <sup>2</sup> At On-Nuch Disposal Center | 1,200 t/d                               |
| 2. Infectious Incinerator     | 1996                        | 2x15 t/d            | <b>1,600 m²</b> At On-Nuch Disposal Center       | 25 t/d                                  |
| 3. Landfill sites             | Belong to pri