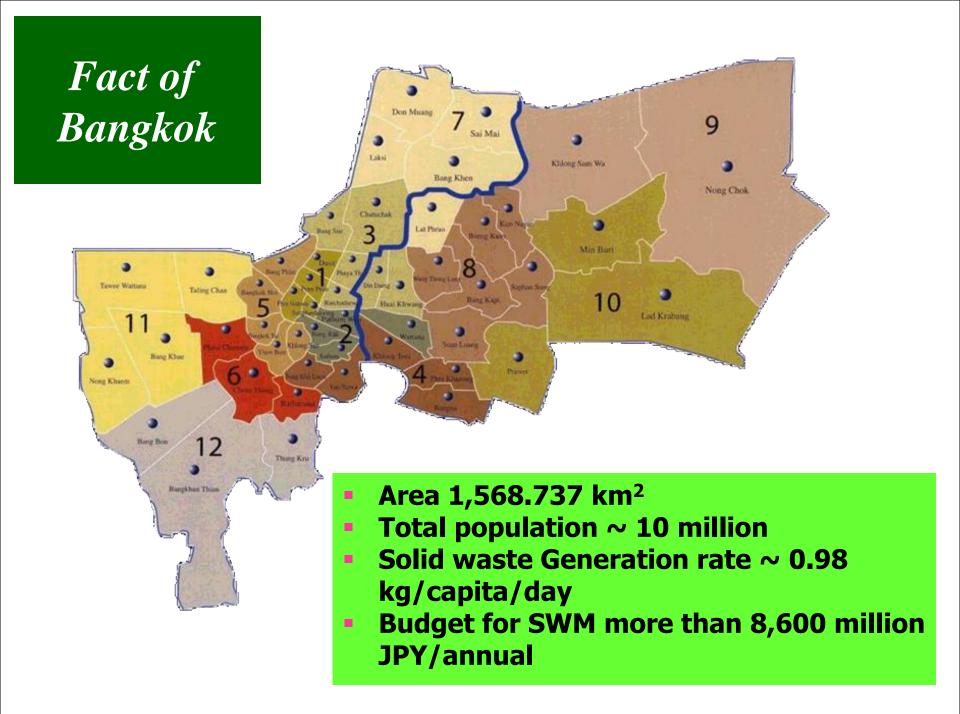

# Solid Waste Management in Bangkok



Department of Environment Bangkok Metropolitan Administration (BMA)





# Responsibility for SWM of BMA



50 District Offices

Waste Collection

**Department of Environment** 

Treatment and Disposal

# Trend of MSW Generation in Bangkok



#### **Trend of Waste Composition**



# **Wastes Flow in Bangkok**



HW = Household Waste

HHW = Household Hazardous Waste

#### **Location of Transfer Stations**







# **SWM Facilities of Bangkok**

| Name of Facility              | Constructed<br>Year         | Planned<br>Capacity | Site (Plant)<br>Area                             | Actual<br>Yearly<br>Operation<br>Amount |
|-------------------------------|-----------------------------|---------------------|--------------------------------------------------|-----------------------------------------|
| 1. Composting Plant           | 1993                        |