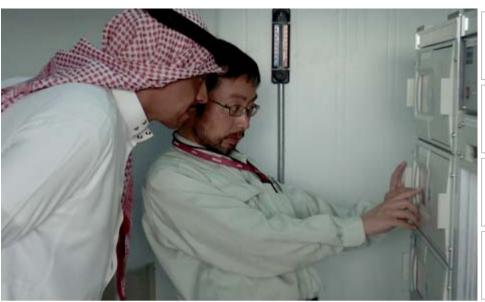

#### **Environ Monitoring: GREENAGES**

A flexible system according to the customer needs or goals

Customer benefits

- Real-time data sensing & collection
- Various kinds of properties can be measured and collected
- Integrated data management : All collected data can be stored in the centralized DB.

Monitoring application for the system administrators

GREENAGES 3D Visualizer

Integrated viewer for publication purposes

Visualization for better understanding