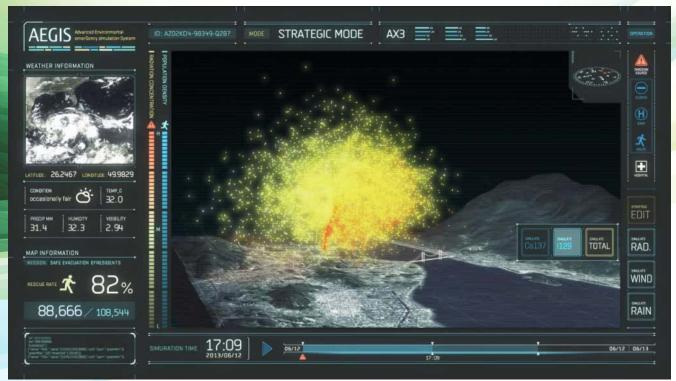

#### **Environ Modeling & Simulation**

Decision-making tool to prevent environmental risks and disasters with precautionary-based simulations

Customer benefits

- Estimate the impact on the surrounding areas
- Trace back particulate diffusion to a likely source
- Prepare an evacuation plan
- Predict photochemical warnings