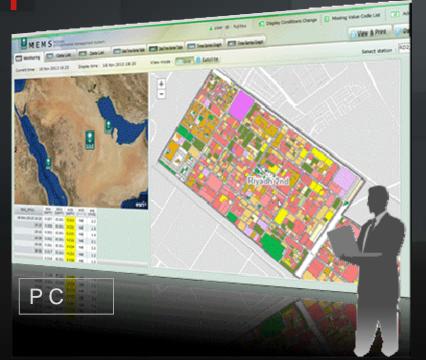

#### **Environ Monitoring: GREENAGES**

A flexible system according to the customer needs or goals

Customer benefits

- Real-time data sensing & collection
- Various kinds of properties can be measured and collected
- Integrated data management : All collected data can be stored in the centralized DB.

Monitoring application for the system administrators

GREENAGES 3D Visualizer

Integrated viewer for publication purposes

Visualization for better understanding