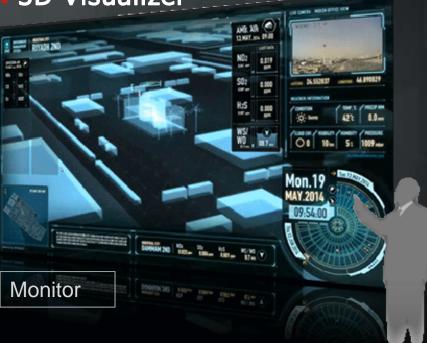

Monitoring application for the system administrators

GREENAGES 3D Visualizer

Integrated viewer for publication purposes

Visualization for better understanding