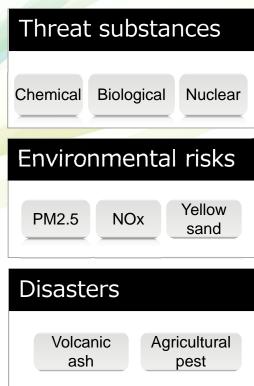

#### **Environ Modeling & Simulation**

Decision-making tool to prevent environmental risks and disasters with precautionary-based simulations

Customer benefits

- Estimate the impact on the surrounding areas
- Trace back particulate diffusion to a likely source
- Prepare an evacuation plan
- Predict photochemical warnings