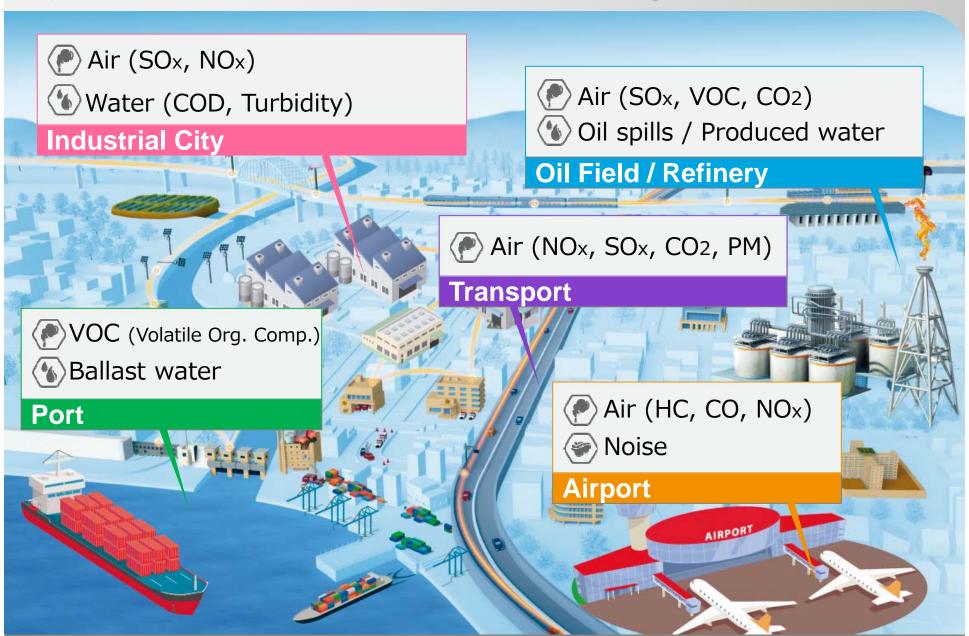

### **Typical Environmental Challenges**

## **Environmental Challenges**

Air and water pollution from factories

Only regulations exist; no factory inspection/guidance

Unhealthy working conditions

Over capacity; no env. master planning

Limited human resource