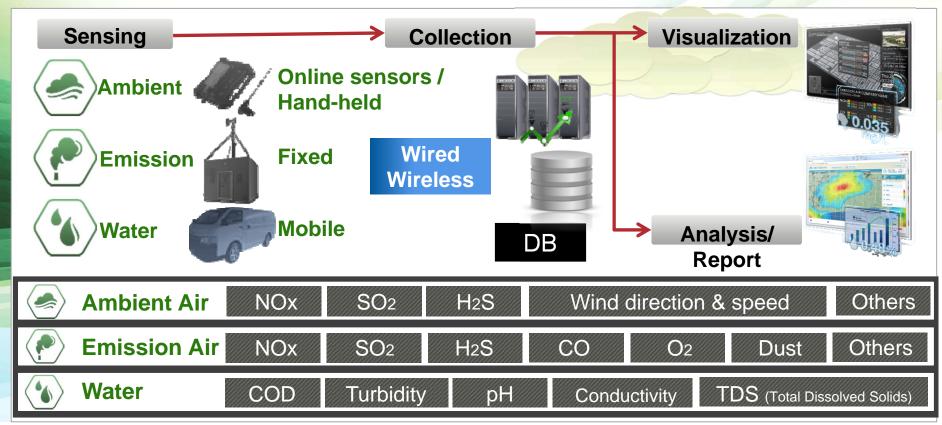

#### **Environ Monitoring: GREENAGES**

A flexible system according to the customer needs or goals

Customer benefits

- Real-time data sensing & collection
- Various kinds of properties can be measured and collected
- Integrated data management : All collected data can be stored in the centralized DB.

Monitoring application for the system administrators

GREENAGES 3D Visualizer

Integrated viewer for publication purposes

Visualization for better understanding