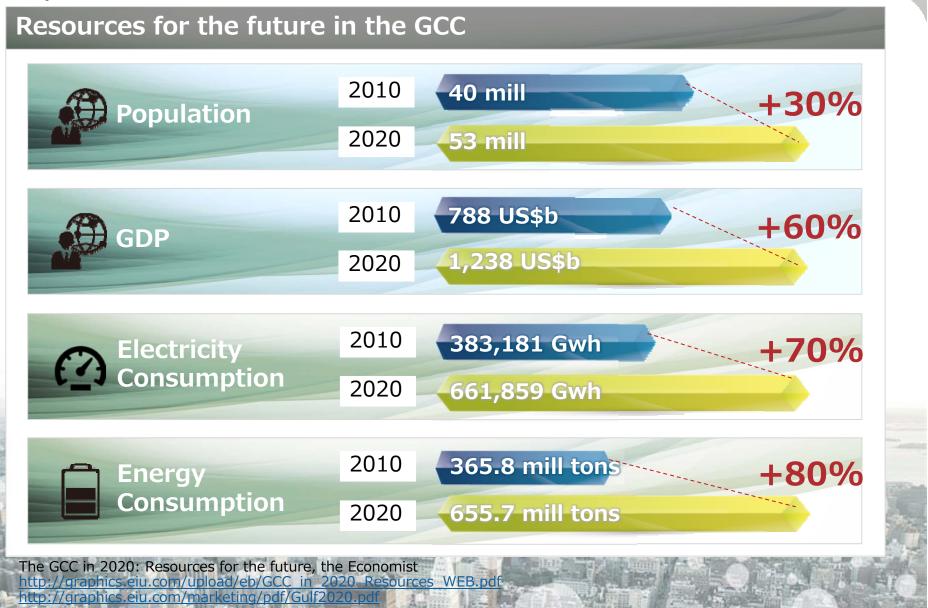

Yamamoto

Principal Business Areas:

Technology Solutions
Ubiquitous Solutions
Device Solutions

Employees:

162,000 worldwide

Net Sales:

US\$46.2 billion

**R&D** Expenditure:

US\$2.2 billion (Approx. 4.6% of Sales)

The World's fourth, Asia's largest ICT service provider

#### **Our Products and Services**



#### **Technology Solutions**

#### **Services**







Our datacenters in the world

#### Systems platform







FUJITSU Server PRIMERGY



FUJITSU Storage ETERNUS

#### **Ubiquitous Product Solutions**



FUJITSU PC LIFEBOOK



FUJITSU Smartphone STYLISTIC



FUJITSU Tablet STYLISTIC

#### **Device solutions**



FRAM (Ferroelectric Random Access Memory)



Graphics Display Controller



Image Processor

#### Why Environment Management?



- Rapid Growth in the Middle East -



### **Typical Environmental Challenges**





#### **Environmental Solutions Summary**



Fujitsu offers a "one-stop solution" and customizes it following your environmental objectives and challenges.



1 Environ Monitoring



**Application Solution** 

2 Environ Mobile Communication



3 Environ Modeling / Simulation



4 Environ Management Dashboard



5 Environ Data Analysis / Consultation





Green Policy Products

Data Center, Servers







## **Environmental Challenges**





Air and water pollution from factories

Only regulations exist; no factory inspection/guidance



Unhealthy working conditions



Over capacity; no env. master planning

Limited human resource



## **Customer Needs & Our Offerings**



#### **Eco Industrial City**

To support and control sustainable growth