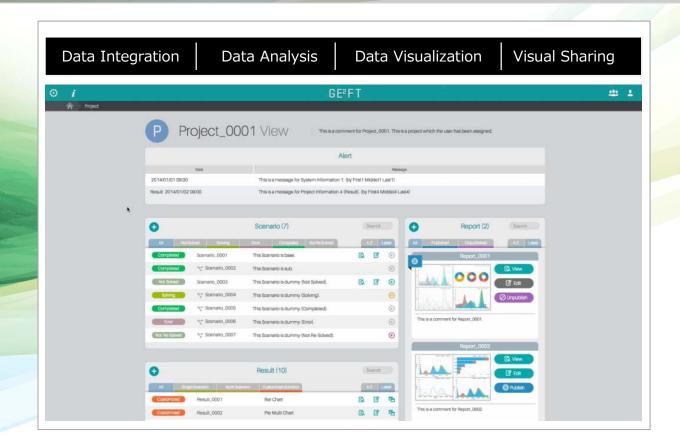

#### **Environ Data Analysis / Reporting**

benefits

Big data analysis, evaluating and optimizing the balance of environ & economic activities with the expert

Evaluate the efficiency of the environmental protection activities by comparing the expenditure and economic benefits

Evaluate the predicted environ impact when starting a new project

- 1 Environmental Enhancement
- 2 Factory Inspection Program
- 3 Factory Permitting Procedures
- 4 Green MODON Master Planning