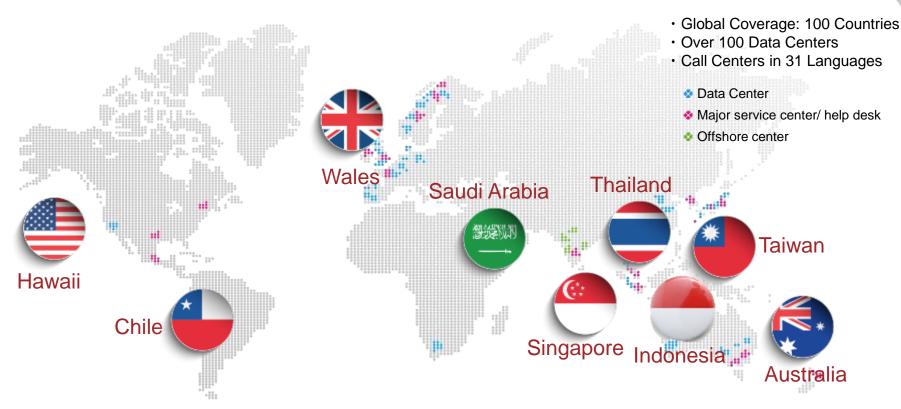

#### Solutions Offerings Worldwide

National Astronomical Observatory of Japan "Subaru Project"

Singapore

A\*STAR
"HPC Platform"

Chile

ALMA "ALMA Project"

**Thailand** 

Map Ta Phut Industrial Estate "Atmospheric Monitoring system"

Wales

HPC Wales "HPC Platform"

Taiwan

Central Weather Bureau "HPC Platform"

Saudi Arabia

MODON "Environmental Monitoring system"

Australia

Australia National Univ. "HPC platform"

Indonesia

NIES Energy Mgmt. System for a "Low-Carbon City"