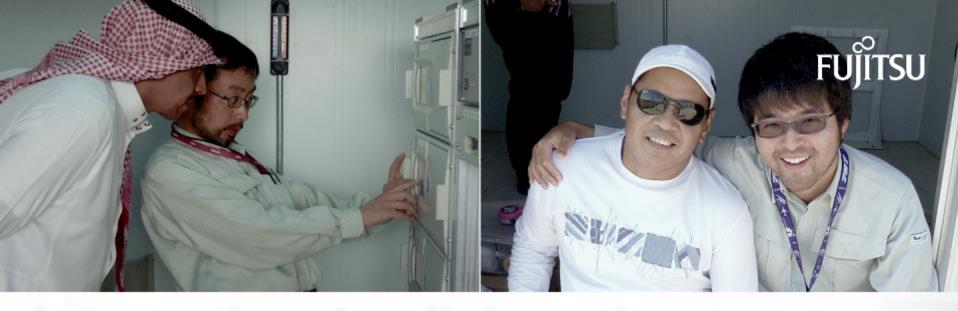

# Partnership – Team Japan

Team Japan

# International collaboration team has made up the system.

Monitoring application for the system administrators