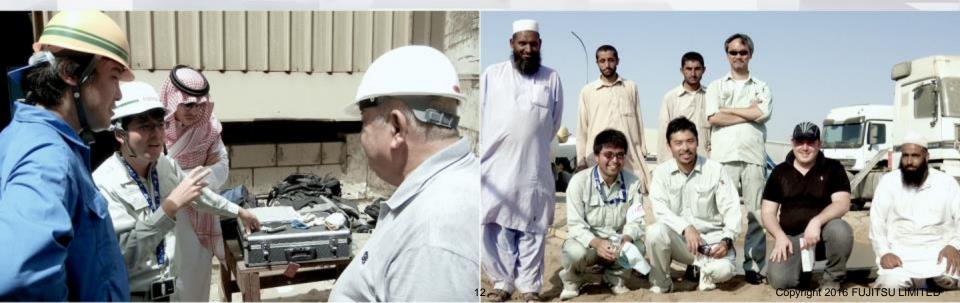

# Partnership – Team Japan

Team Japan

# International collaboration team has made up the system.

Monitoring application for the system administrators