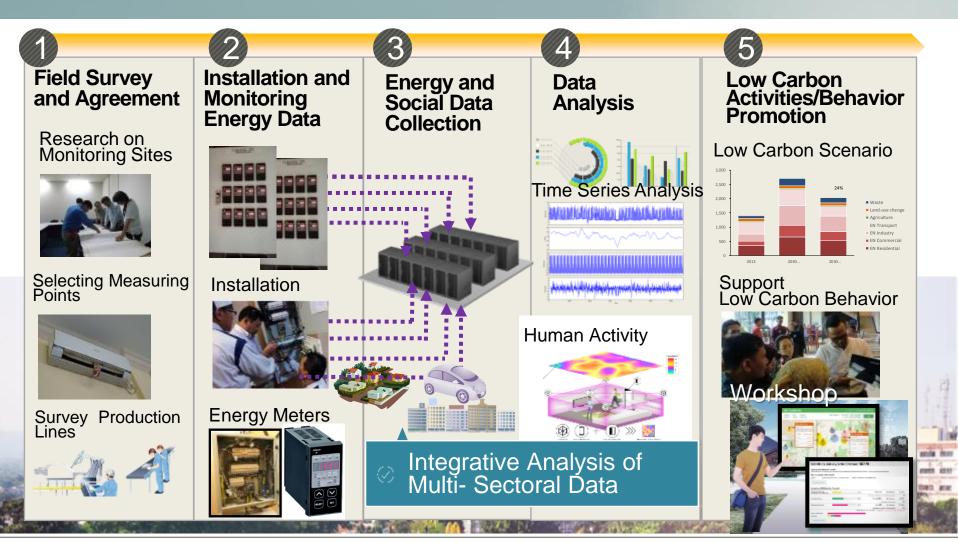

# Toward Low Carbon Society in Indonesia

- Energy use monitoring at various types of facilities in the city (commercial / housing)
- Human activity monitoring to improve energy efficiency
- Demand-side energy mgmt. for JCM\*

\*JCM...Joint Crediting Mechanism