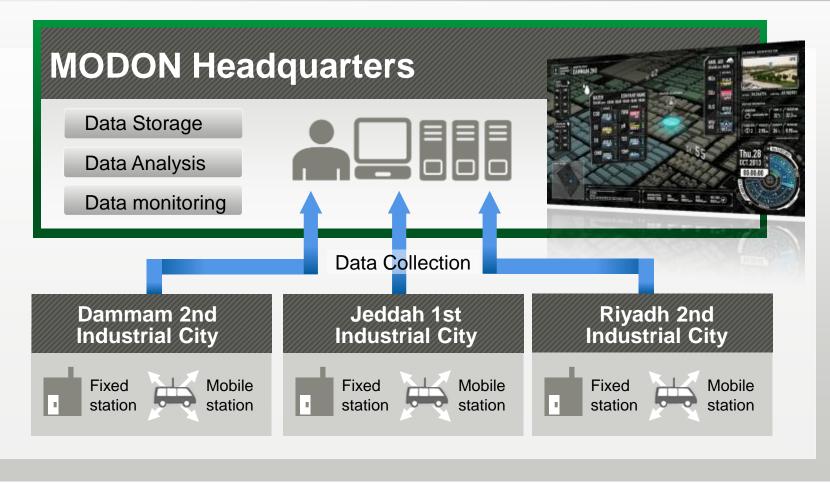

Saudi Arabia

MODON "Environmental Monitoring system"



Australia

Australia National Univ. "HPC platform"



Indonesia

NIES Energy Mgmt. System for a "Low-Carbon City"

### Fields in Technical Computing







Supercomputing



High Performance Computing



Engineering



Meteorology



Astronomy



Space



Environment & Disaster Mitigation



**New Initiatives** 

# Roles of Global Enterprise for Eco-city











Experiences of Environment Management Project in Saudi Arabia

### **Environmental Service**



# Total environ management to protect and enhance the environment



# Customer Needs & Our Offerings



### **Eco Industrial City**

To support and control sustainable growth for existing and new industries



# System Diagram



# Environmental Management System Overview



# Monitoring Properties





# Partnership – Team Japan







Team Japan



# International collaboration team has made up the system.







Monitoring application for the system administrators

# GREENAGES 3D Visualizer



Integrated viewer for publication purposes

# Visualization for better understanding



# Ongoing Activities for Eco-city in Indonesia with NIES

# Toward Low Carbon Society in Indonesia





- Energy use monitoring at various types of facilities in the city (commercial / housing)
- Human activity monitoring to improve energy efficiency
- Demand-side energy mgmt. for JCM\*

\*JCM...Joint Crediting Mechanism







# Smart ICT network will promote and complement the synergetic network functions among multi stakeholders

**Social Monitoring** 

2 Low Carbon Scenario