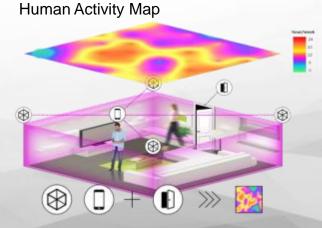

# Toward Low Carbon Society in Indonesia

- Energy use monitoring at various types of facilities in the city (commercial / housing)
- Human activity monitoring to improve energy efficiency
- Demand-side energy mgmt. for JCM\*