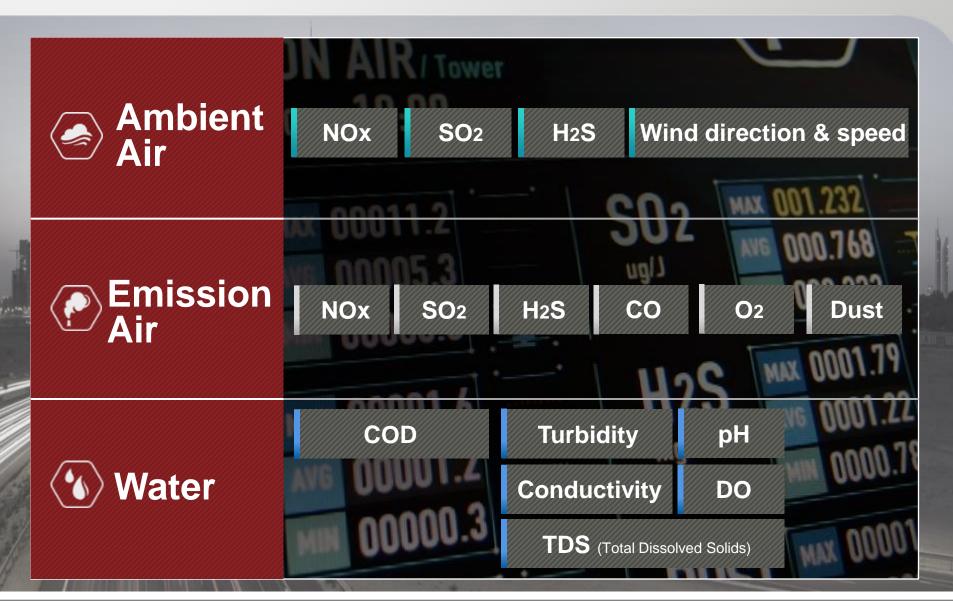

ronmental Monitoring system"



Australia

Australia National Univ. "HPC platform"



Indonesia

NIES Energy Mgmt. System for a "Low-Carbon City"

### Fields in Technical Computing







Supercomputing



High Performance Computing



Engineering



Meteorology



Astronomy



Space



Environment & Disaster Mitigation



**New Initiatives** 

# Roles of Global Enterprise for Eco-city











Experiences of Environment Management Project in Saudi Arabia

### **Environmental Service**



# Total environ management to protect and enhance the environment



# Customer Needs & Our Offerings



### **Eco Industrial City**

To support and control sustainable growth for existing and new industries



# System Diagram



# Environmental Management System Overview



# Monitoring Properties





# Partnership – Team Japan







Team Japan



# International collaboration team has made up the system.







Monitoring application for the system administrators

# GREENAGES 3D Visualizer



Integrated viewer for publication purposes

# Visualization for better understanding



# Ongoing Activities for Eco-city in Indonesia with NIES

# Toward Low Carbon Society in Indonesia





- Energy use monitoring at various types of facilities in the city (commercial / housing)
- Human activity monitoring to improve energy efficiency
- Demand-side energy mgmt. for JCM\*

\*JCM...Joint Crediting Mechanism







# Smart ICT network will promote and complement the synergetic network functions among multi stakeholders

**Social Monitoring** 

2 Low Carbon Scenario

3 Co-Action for Future Green