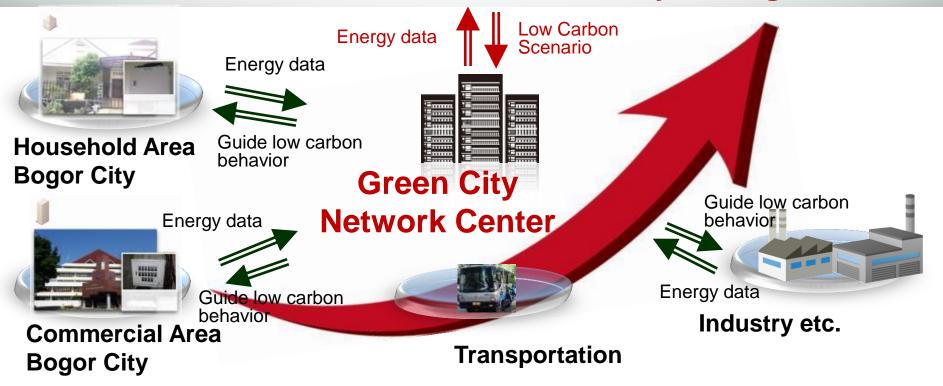

# Smart ICT network will promote and complement the synergetic network functions among multi stakeholders

**Social Monitoring** 

2 Low Carbon Scenario

3 Co-Action for Future Green City

### Scientific and Feasible Solutions and Roadmaps toward Green and Low Carbon Future City of Bogor

# Our ongoing Roles for Eco-city

- Visualization of electricity consumption. Supporting demand side management of urban energy consumption for promoting a low carbon society.

Services focused on Safety and Peace-of-Mind