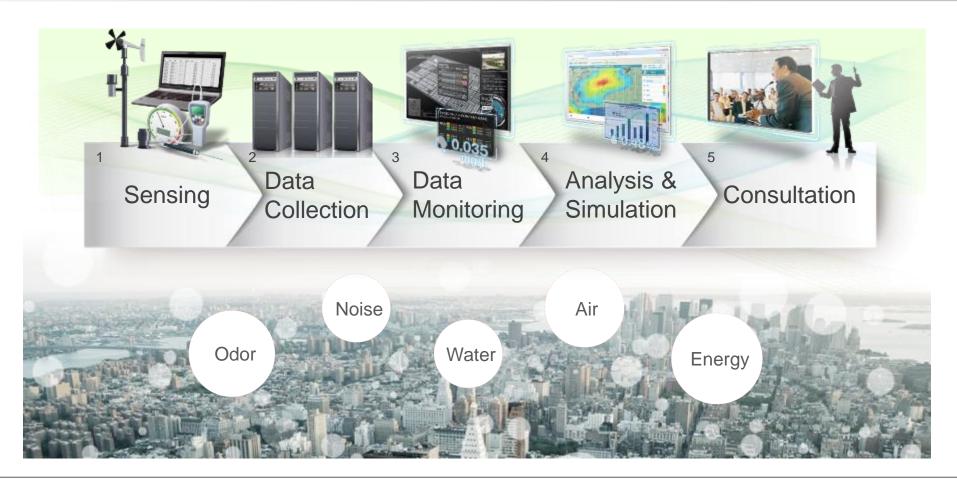

# System Diagram

# Environmental Management System Overview

# Monitoring Properties