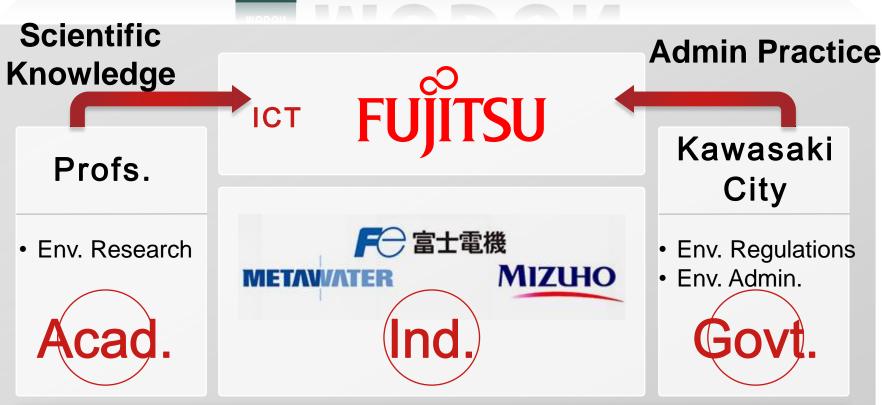

# Partnership – Team Japan

Team Japan

# International collaboration team has made up the system.

Monitoring application for the system administrators