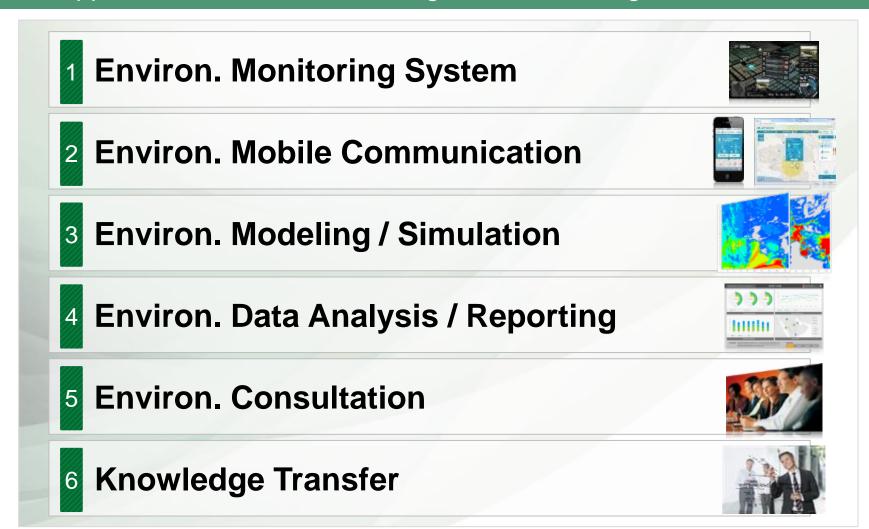

es "HPC Platform"



Taiwan

Central Weather Bureau "HPC Platform"



Saudi Arabia

MODON "Environmental Monitoring system"



Australia

Australia National Univ. "HPC platform"



Indonesia

NIES Energy Mgmt. System for a "Low-Carbon City"

### Fields in Technical Computing







Supercomputing



High Performance Computing



Engineering



Meteorology



Astronomy



Space



Environment & Disaster Mitigation



**New Initiatives** 

# Roles of Global Enterprise for Eco-city











Experiences of Environment Management Project in Saudi Arabia

### **Environmental Service**



# Total environ management to protect and enhance the environment



# Customer Needs & Our Offerings



### **Eco Industrial City**

To support and control sustainable growth for existing and new industries



# System Diagram



# Environmental Management System Overview



# Monitoring Properties





# Partnership – Team Japan







Team Japan



# International collaboration team has made up the system.







Monitoring application for the system administrators

# GREENAGES 3D Visualizer



Integrated viewer for publication purposes

# Visualization for better understanding



# Ongoing Activities for Eco-city in Indonesia with NIES

# Toward Low Carbon Society in Indonesia





- Energy use monitoring at various types of facilities in the city (commercial / housing)
- Human activity monitoring to improve energy efficiency
- Demand-side energy mgmt. for JCM\*

\*JCM...Joint Crediting Mechanism







# Smart ICT network will promote and complement the synergetic network functions among m