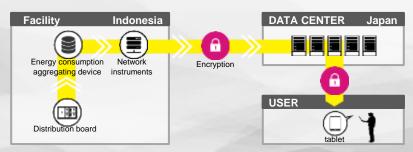

Indonesia

NIES Energy Mgmt. System for a "Low-Carbon City"

# Toward Low Carbon Society in Indonesia

- Energy use monitoring at various types of facilities in the city (commercial / housing)
- Human activity monitoring to improve energy efficiency
- Demand-side energy mgmt. for JCM\*

# Our ongoing Roles for Eco-city

- Visualization of electricity consumption. Supporting demand side management of urban energy consumption for promoting a low carbon society.

Services focused on Safety and Peace-of-Mind