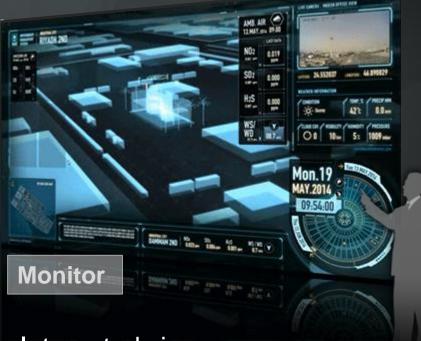

# GREENAGES 3D Visualizer

Integrated viewer for publication purposes

# Visualization for better understanding