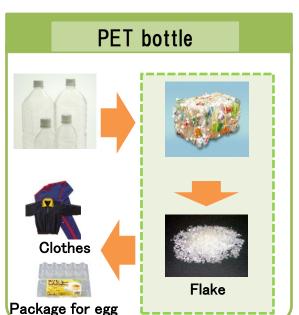

### Kawasaki ECO Town

Cement ecycle

(D.C.)

PET bottle recycle

Pet Refine Technology)