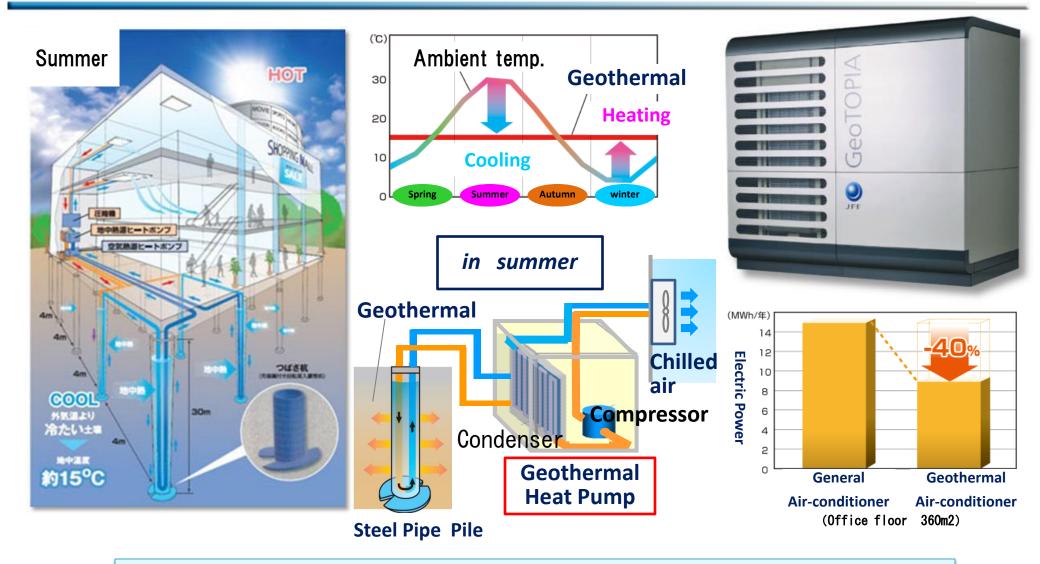

### Geothermal Air Conditioning System

[Installation] Minamigawara Children's Cultural Center(Kawasaki) Sugao Children's Cultural Center(Kawasaki)

total 14sites