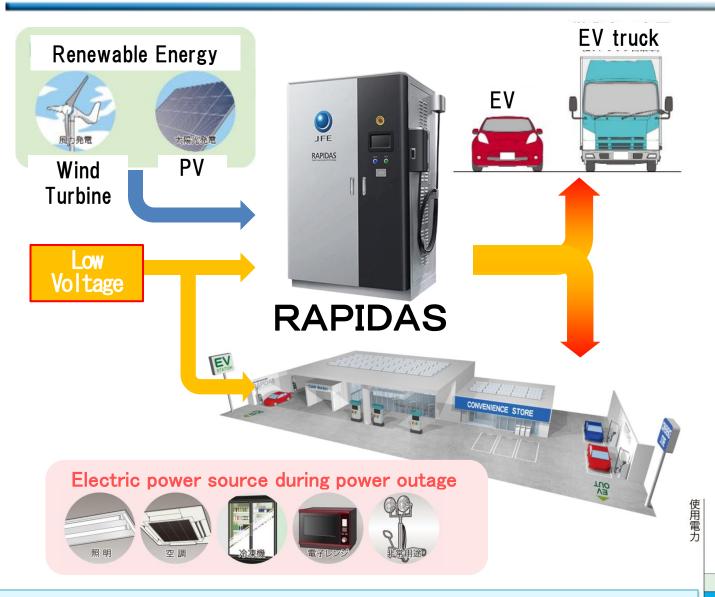

### Rapid Charger for Electric Vehicle

Built in Storage Battery

- Usage of electric power at night
- Peak shaving
- Can be used as an electric power source during power outage

**Demonstration at Convenience Store in Kawasaki is in action** 

#### Super-Rapid Charger for Electric Vehicle

#### SUPER RAPIDAS

Built in large capacity battery

- 3 minutes for 50%, 8 minutes for 80% charging
- Usage of electric power at night
- Peak shaving