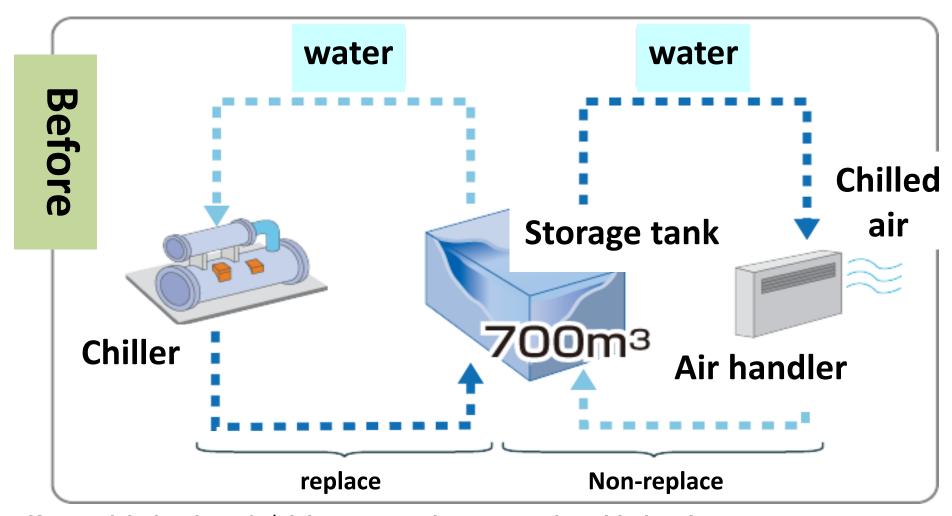

## CHS\* Air Conditioning System

\*CHS: Clathrate Hydrate Slurry

### Installation of CHS Air-conditioning System 🔀

#### ~Kawasaki Azalea\* Underground Mall~

\*Kawasaki Azalea:3<sup>rd</sup> biggest under ground mall in Japan (shops: 150, area: 57, 000m2)

### Installation of CHS Air-conditioning System

#### ~Kawasaki Azalea Underground Mall~

**Electric power saving: 40% down** 

CO2 reduction: 1,300 ton/year