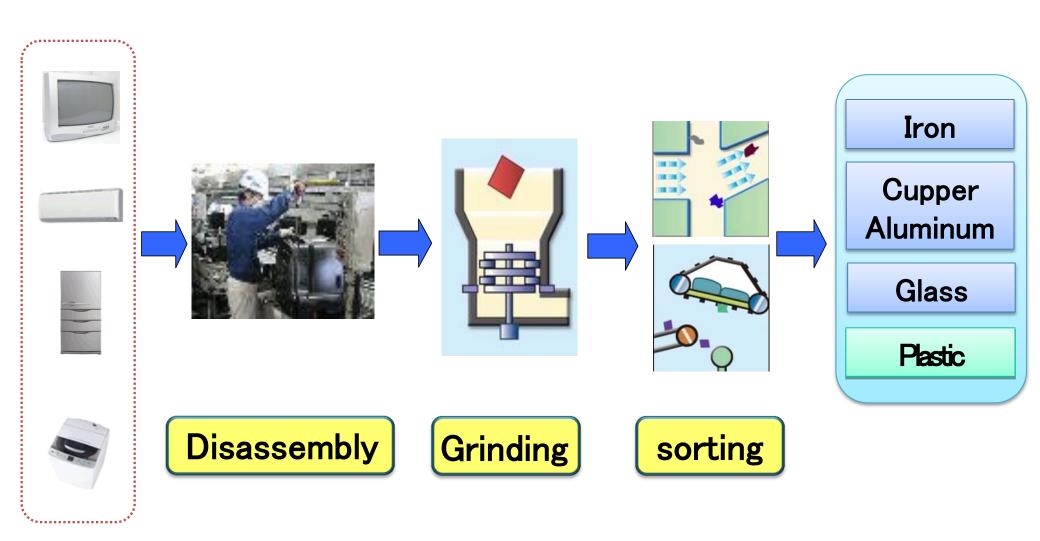

g
- Can be used as an electric power source during power outage



**Demonstration at Convenience Store in Kawasaki is in action** 

#### Super-Rapid Charger for Electric Vehicle





#### 他社の急速充電



#### 当社の急速充電 RAPIDAS



#### SUPER RAPIDAS

Built in large capacity battery

- 3 minutes for 50%, 8 minutes for 80% charging
- Usage of electric power at night
- Peak shaving

#### 未来へのチャレンジ SUPER RAPIDAS

JFEは、将来に備えて3分50%のSUPER RAPIDASを開発しています。



# Contribution to Environmental City

- Renewable Energy / Energy Saving
  - ♦ CHS Air Conditioning System
  - Geothermal Air Conditioning System
  - Rapid Charger for Electric Vehicle
- Recycling
  - Resource Recycling
  - ♦ Kawasaki ECO Town

### Resource Recycling of JFE







for steel making









## Recycling of home electric apparatus





# Recycling of fluorescent light





### Kawasaki ECO Town

Cement ecycle

(D.C.)





PET bottle recycle

Pet Refine Technology)

### Kawasaki ECO Town

1. Area: 2, 800ha

2. Working person: 30,000

3. Works: 70

4. Recycle plant: 15

JFE Recycle Zone (in JFE steel works)



- Electric Power from steel works
- Usage of recycle water from sewage plant

# At last

# Sky Park (Singapore)





### ~Contribution to Environmental City~