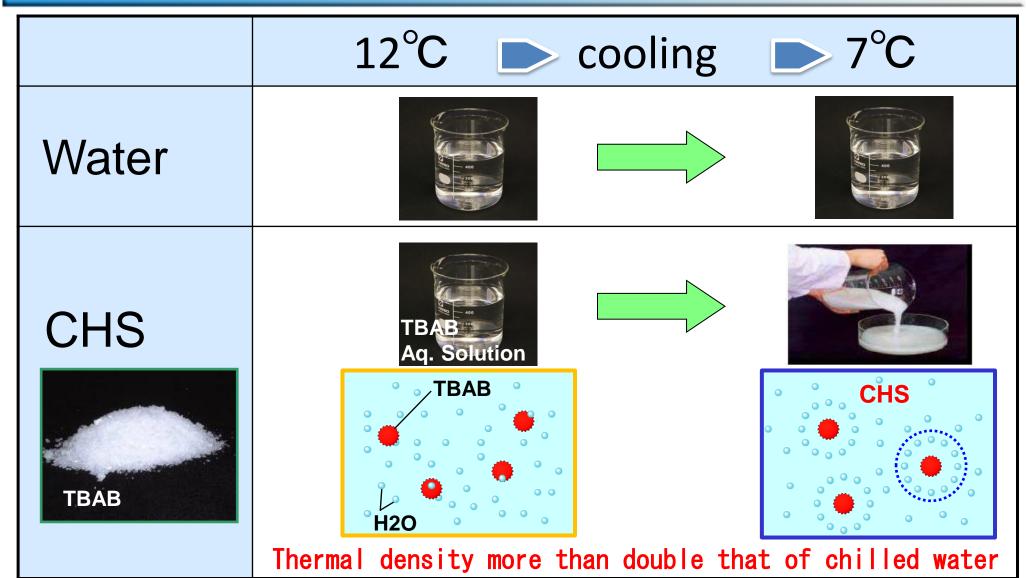

## CHS\* Air Conditioning System

\*CHS: Clathrate Hydrate Slurry

### Installation of CHS Air-conditioning System 🔀

#### ~Kawasaki Azalea\* Underground Mall~

\*Kawasaki Azalea:3<sup>rd</sup> biggest under ground mall in Japan (shops: 150, area: 57, 000m2)

### Installation of CHS Air-conditioning System

#### ~Kawasaki Azalea Underground Mall~

**Electric power saving: 40% down** 

CO2 reduction: 1,300 ton/year