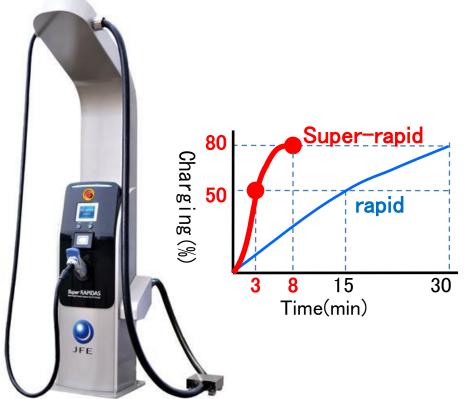

#### SUPER RAPIDAS

Built in large capacity battery

- 3 minutes for 50%, 8 minutes for 80% charging
- Usage of electric power at night
- Peak shaving

#### 未来へのチャレンジ SUPER RAPIDAS

JFEは、将来に備えて3分50%のSUPER RAPIDASを開発しています。