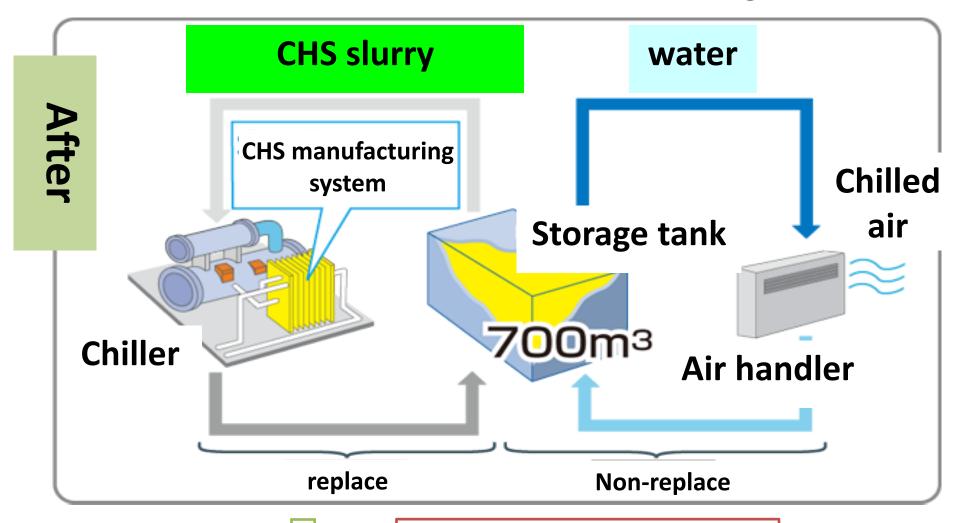

## CHS\* Air Conditioning System

\*CHS: Clathrate Hydrate Slurry

### Installation of CHS Air-conditioning System 🔀

#### ~Kawasaki Azalea\* Underground Mall~

\*Kawasaki Azalea:3<sup>rd</sup> biggest under ground mall in Japan (shops: 150, area: 57, 000m2)

### Installation of CHS Air-conditioning System

#### ~Kawasaki Azalea Underground Mall~

**Electric power saving: 40% down** 

CO2 reduction: 1,300 ton/year