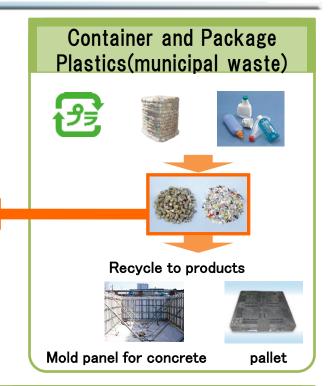

Usage of electric power at night
- Peak shaving
- Can be used as an electric power source during power outage



**Demonstration at Convenience Store in Kawasaki is in action** 

#### Super-Rapid Charger for Electric Vehicle





#### 他社の急速充電



#### 当社の急速充電 RAPIDAS



#### SUPER RAPIDAS

Built in large capacity battery

- 3 minutes for 50%, 8 minutes for 80% charging
- Usage of electric power at night
- Peak shaving

#### 未来へのチャレンジ SUPER RAPIDAS

JFEは、将来に備えて3分50%のSUPER RAPIDASを開発しています。



# Contribution to Environmental City

- Renewable Energy / Energy Saving
  - ♦ CHS Air Conditioning System
  - Geothermal Air Conditioning System
  - Rapid Charger for Electric Vehicle
- Recycling
  - Resource Recycling
  - ♦ Kawasaki ECO Town

### Resource Recycling of JFE







for steel making









## Recycling of home electric apparatus





# Recycling of fluorescent light





### Kawasaki ECO Town

Cement ecycle

(D.C.)





PET bottle recycle

Pet Refine Technology)

### Kawasaki ECO Town

1. Area: 2, 800ha

2. Working person: 30,000

3. Works: 70

4. Recycle plant: 15

JFE Recycle Zone (in JFE steel works)



- Electric Power from steel works
- Usage of recycle water from sewage plant

# At last

# Sky Park (Singapore)





### ~Contribution to Environmental City~