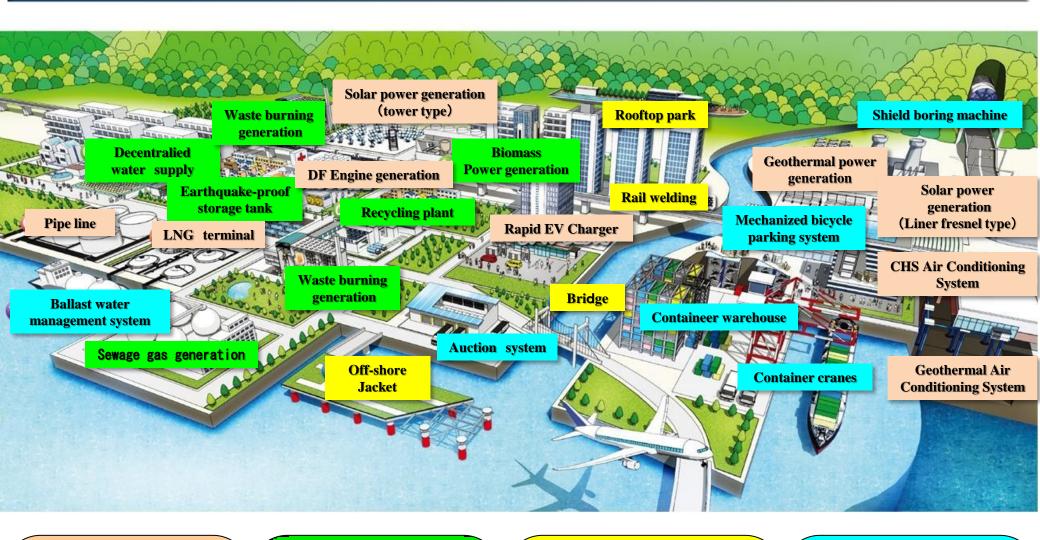

# Contribution to Environmental City

- Renewable Energy / Energy Saving
  - CHS Air Conditioning System
  - Geothermal Air Conditioning System
  - Rapid Charger for Electric Vehicle
- Recycling
  - Resource Recycling
  - ♦ Kawasaki ECO Town

# Contribution to Environmental City

- Renewable Energy / Energy Saving
  - ♦ CHS Air Conditioning System
  - Geothermal Air Conditioning System
  - Rapid Charger for Electric Vehicle
- Recycling
  - Resource Recycling
  - ♦ Kawasaki ECO Town