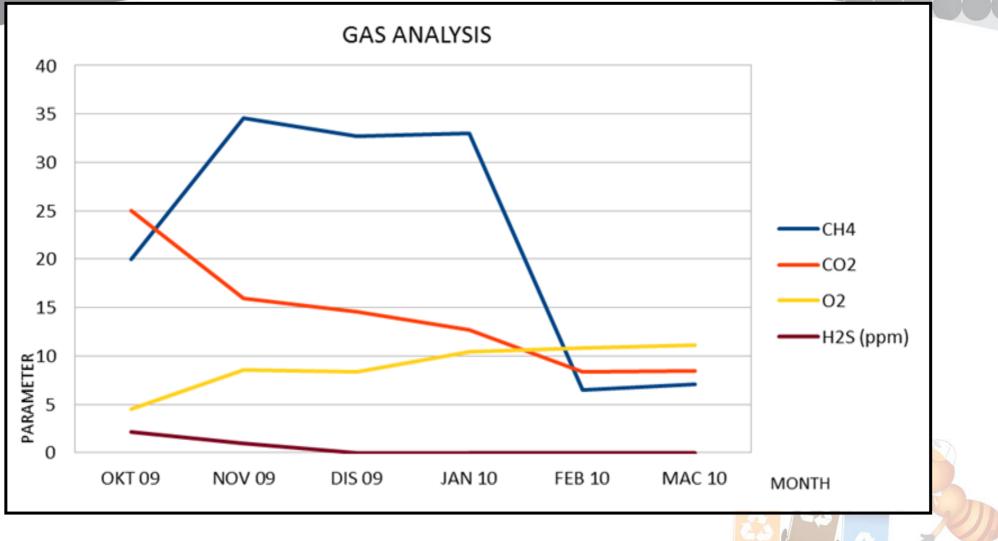

ONSTRUCTION OF LEACHATE POND**









### TREATMENT OF COLLECTED LEACHATE By Mobile Leachate Treatment Plant (MLTP)







#### RIMBA TERJUN LANDFILL, JOHOR BEFORE SAFE CLOSURE





#### RIMBA TERJUN LANDFILL JOHOR AFTER SAFE CLOSURE





#### KUALA PERLIS LANDFILL, PERLIS BEFORE SAFE CLOSURE





## **KUALA PERLIS LANDFILL, PERLIS AFTER SAFE CLOSURE**





#### LADANG CEP 1 LANDFILL, JOHOR BEFORE SAFE CLOSURE







### LADANG CEP1 LANDFILL, JOHOR AFTER SAFE CLOSURE





#### **OTHER SITES, AFTER SAFE CLOSURE**



JABOR JERANGAU LANDFILL, PAHANG



SUA BETONG LANDFILL, NEGERI SEMBILAN



KUALA SAWAH LANDFILL, NEGERI SEMBILAN

#### **ENVIRONMENTAL MONITORING**





Leachate Sampling











#### **IMPROVEMENT OF LEACHATE PARAMETER**

#### LEACHATE ANALISYS



LANDFILL GAS GENERATION



#### PAJAM LANDFILL From contaminated land to renewable energy park (solar farm)





**Before closure** 

After safe closure



Solar panel

## PAJAM RENEWABLE ENERGY PARK Solar Farm



- . Generate 8MW of electricity
- Sold to national power provider since March 2012.
- Already generates at least RM11 million annually
- Provide jobs opportunities



#### **KUALA PERLIS LANDFILL** Renewable energy park (under construction)









## **RIMBA TERJUN LANDFILL Recreational Park**









# THE END