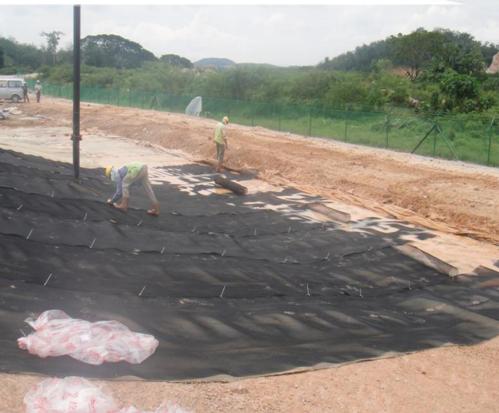

#### LAYING OF GEOSYNTHETIC CLAY LINER (GCL)

#### LAYING OF GEOSYNTHETIC DRAINAGE LINER ( GDL)