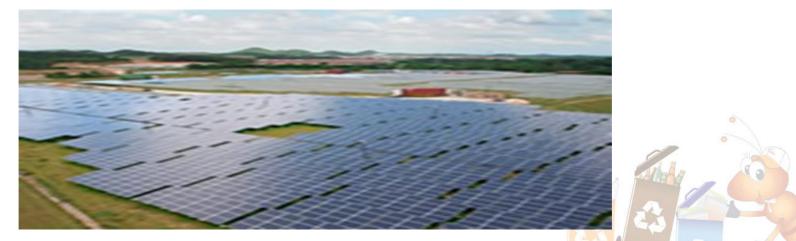

#### PAJAM LANDFILL From contaminated land to renewable energy park (solar farm)

**Before closure** 

After safe closure

Solar panel

## PAJAM RENEWABLE ENERGY PARK Solar Farm

- . Generate 8MW of electricity
- Sold to national power provider since March 2012.
- Already generates at least RM11 million annually
- Provide jobs opportunities