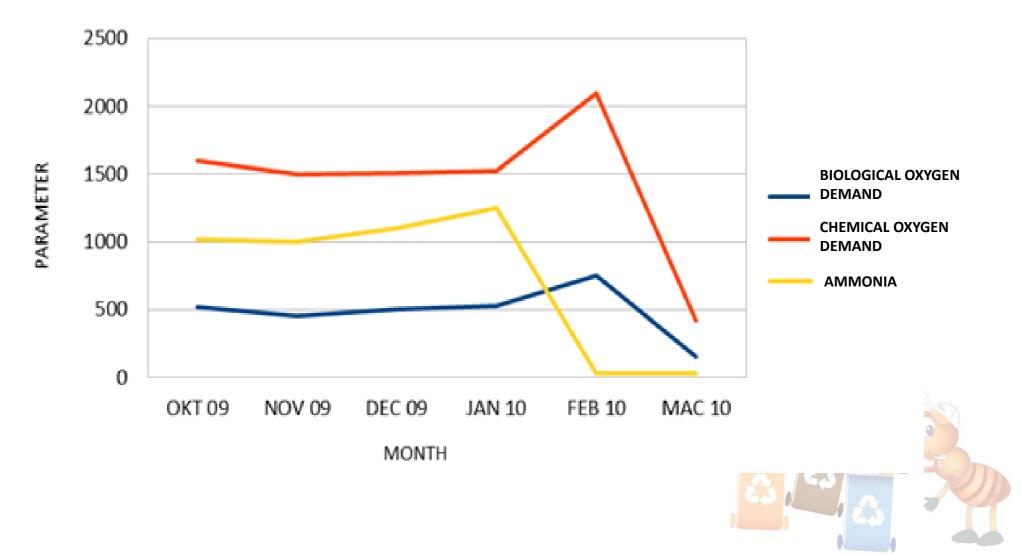

#### **ENVIRONMENTAL MONITORING**

Leachate Sampling

#### **IMPROVEMENT OF LEACHATE PARAMETER**

#### LEACHATE ANALISYS

LANDFILL GAS GENERATION