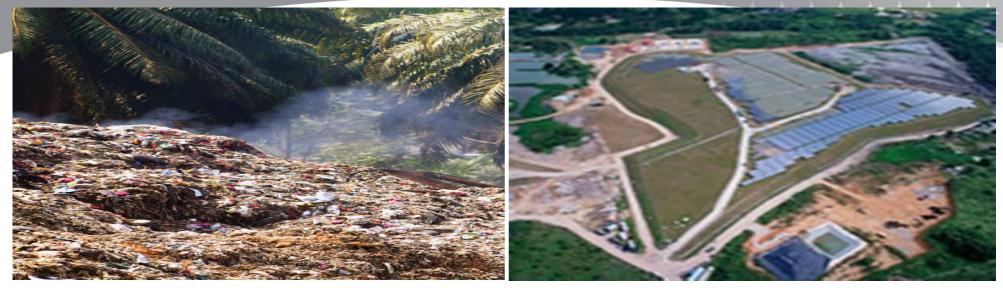

#### PAJAM LANDFILL From contaminated land to renewable energy park (solar farm)

**Before closure** 

After safe closure

Solar panel

## PAJAM RENEWABLE ENERGY PARK Solar Farm

- . Generate 8MW of electricity
- Sold to national power provider since March 2012.
- Already generates at least RM11 million annually
- Provide jobs opportunities