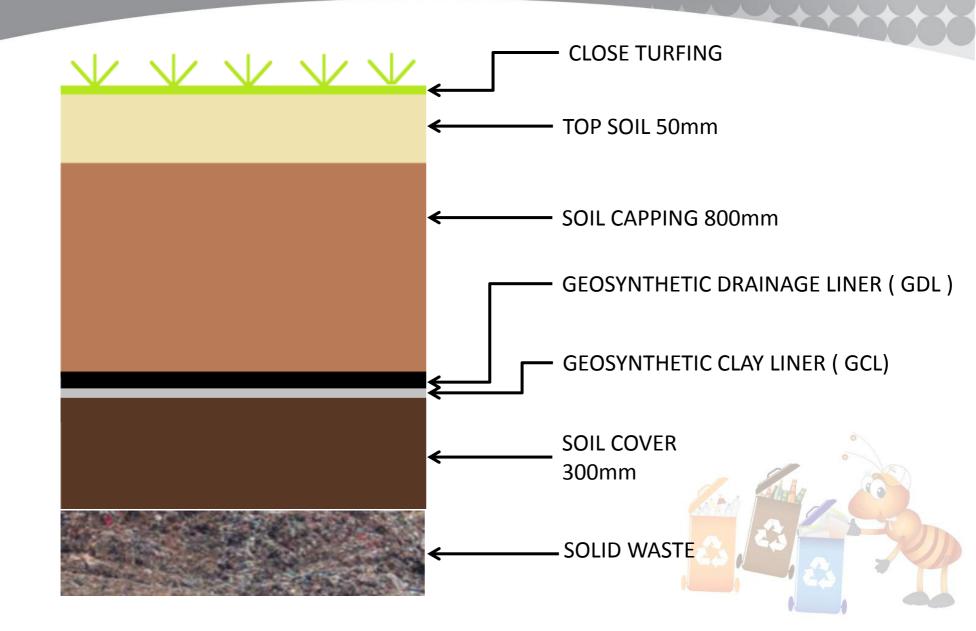

## SAFE CLOSURE CAPPING SYSTEM

#### LAYING OF LINER SYSTEM

#### LAYING OF GEOSYNTHETIC CLAY LINER (GCL)

#### LAYING OF GEOSYNTHETIC DRAINAGE LINER ( GDL)

#### COMPACTION OF SOIL CAPPING

**RIVER BANK PROTECTION** sand –bag embankment

**PPSPPA** 