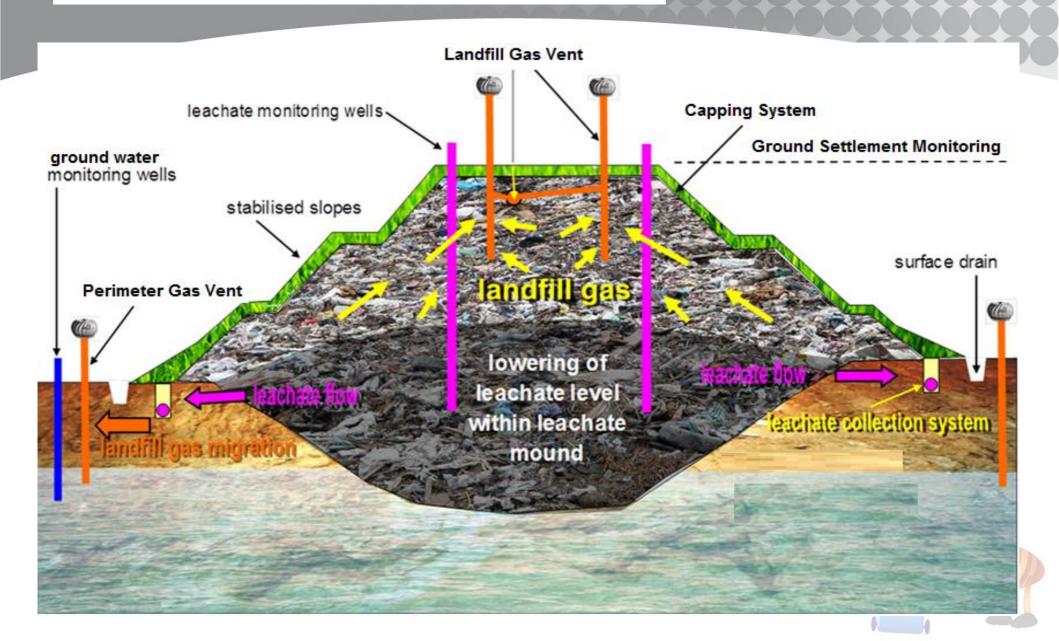

## SAFE CLOSURE CAPPING SYSTEM

#### **CONSTRUCTION OF LANDFILL GAS VENT**

#### **CONSTRUCTION OF LEACHATE COLLECTION SYSTEM**

#### LAYING OF LINER SYSTEM

#### LAYING OF GEOSYNTHETIC CLAY LINER (GCL)

#### LAYING OF GEOSYNTHETIC DRAINAGE LINER ( GDL)