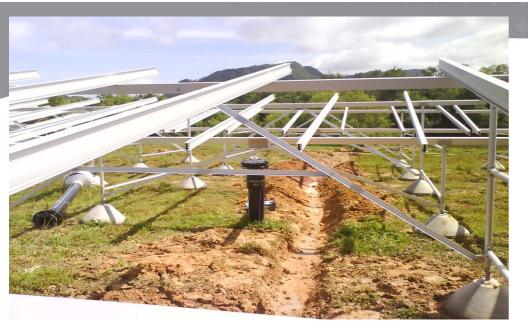

#### PAJAM LANDFILL From contaminated land to renewable energy park (solar farm)

**Before closure** 

After safe closure

Solar panel

## PAJAM RENEWABLE ENERGY PARK Solar Farm

- . Generate 8MW of electricity
- Sold to national power provider since March 2012.
- Already generates at least RM11 million annually
- Provide jobs opportunities