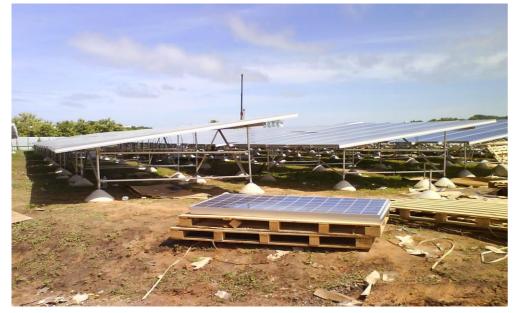

#### PAJAM LANDFILL From contaminated land to renewable energy park (solar farm)

**Before closure** 

After safe closure

Solar panel

## PAJAM RENEWABLE ENERGY PARK Solar Farm

- . Generate 8MW of electricity
- Sold to national power provider since March 2012.
- Already generates at least RM11 million annually
- Provide jobs opportunities