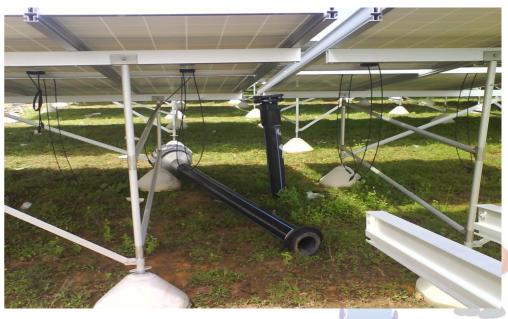

#### PAJAM LANDFILL From contaminated land to renewable energy park (solar farm)

**Before closure** 

After safe closure

Solar panel

## PAJAM RENEWABLE ENERGY PARK Solar Farm

- . Generate 8MW of electricity
- Sold to national power provider since March 2012.
- Already generates at least RM11 million annually
- Provide jobs opportunities