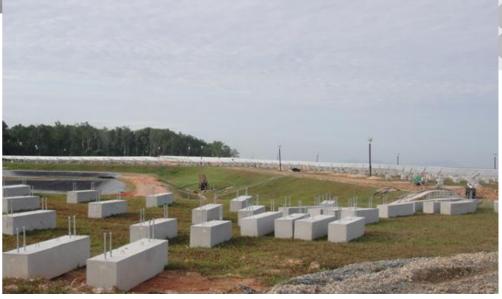

#### PAJAM LANDFILL From contaminated land to renewable energy park (solar farm)

**Before closure** 

After safe closure

Solar panel

## PAJAM RENEWABLE ENERGY PARK Solar Farm

- . Generate 8MW of electricity
- Sold to national power provider since March 2012.
- Already generates at least RM11 million annually
- Provide jobs opportunities