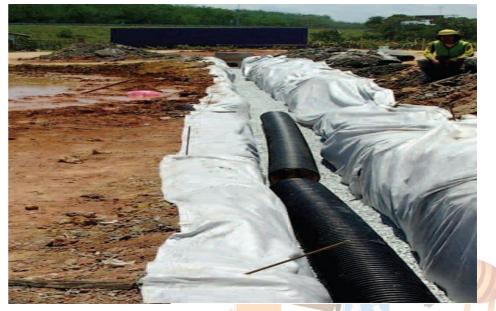

#### LAYING OF GEOSYNTHETIC CLAY LINER (GCL)

#### LAYING OF GEOSYNTHETIC DRAINAGE LINER ( GDL)